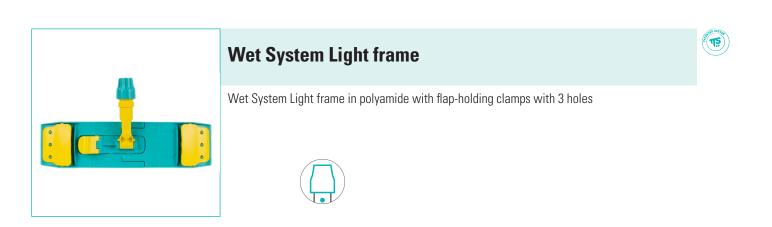

SYSTEM

Flat mop system with flaps, to be used with roll, jaw or flat wringer Ideal for high-performance professional cleaning

## Compatibility

Compatible with any handle with hole with diameter from 18 to 23 mm

**Material** 

Polyamide, glass fibre

#### **Features**

Provided with 360° articulated joint for greatest flexibility